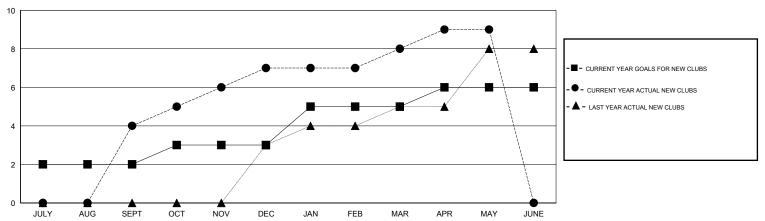

### GOALS AND ACTUAL NEW CLUBS CUMULATIVE

## LOCATION INDIA

GMT CA 6

| Clubs                 |                  |           |                  |                  | Members               |                    |                                     |                    |                  |  |
|-----------------------|------------------|-----------|------------------|------------------|-----------------------|--------------------|-------------------------------------|--------------------|------------------|--|
| RESULTS FOR 2015-2016 |                  |           |                  |                  | RESULTS FOR 2015-2016 |                    |                                     |                    |                  |  |
| QUARTER               | NEW CLUB<br>GOAL | NEW CLUBS | DROPPED<br>CLUBS | NET<br>GAIN/LOSS | QUARTER               | NEW MEMBER<br>GOAL | CHARTER AND<br>NEW MEMBERS<br>ADDED | DROPPED<br>MEMBERS | NET<br>GAIN/LOSS |  |
| JULY/AUG/SEPT         | 2                | 4         | 0                | 4                | JULY/AUG/SEPT         | 54                 | 212                                 | 50                 | 162              |  |
| OCT/NOV/DEC           | 1                | 3         | 5                | -2               | OCT/NOV/DEC           | 55                 | 121                                 | 218                | -97              |  |
| JAN/FEB/MAR           | 2                | 1         | 2                | -1               | JAN/FEB/MAR           | 80                 | 208                                 | 83                 | 125              |  |
| APR/MAY/JUNE          | 1                | 1         | 0                | 1                | APR/MAY/JUNE          | 0                  | 81                                  | 30                 | 51               |  |