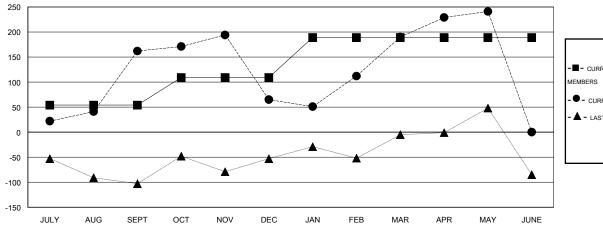

#### GOALS AND ACTUAL MEMBERS CUMULATIVE

| - CURRENT YEAR GOALS FOR NEW |  |
|------------------------------|--|
| MEMBERS                      |  |

- ● - CURRENT YEAR ACTUAL MEMBERS

- ▲ - LAST YEAR ACTUAL MEMBERS

## LOCATION INDIA

GMT CA 6

| Clubs                 |                  |           |                  |                  | Members               |                    |                                     |                    |                  |  |
|-----------------------|------------------|-----------|------------------|------------------|-----------------------|--------------------|-------------------------------------|--------------------|------------------|--|
| RESULTS FOR 2015-2016 |                  |           |                  |                  | RESULTS FOR 2015-2016 |                    |                                     |                    |                  |  |
| QUARTER               | NEW CLUB<br>GOAL | NEW CLUBS | DROPPED<br>CLUBS | NET<br>GAIN/LOSS | QUARTER               | NEW MEMBER<br>GOAL | CHARTER AND<br>NEW MEMBERS<br>ADDED | DROPPED<br>MEMBERS | NET<br>GAIN/LOSS |  |
| JULY/AUG/SEPT         | 2                | 4         | 0                | 4                | JULY/AUG/SEPT         | 54                 | 212                                 | 50                 | 162              |  |
| OCT/NOV/DEC           | 1                | 3         | 5                | -2               | OCT/NOV/DEC           | 55                 | 121                                 | 218                | -97              |  |
| JAN/FEB/MAR           | 2                | 1         | 2                | -1               | JAN/FEB/MAR           | 80                 | 208                                 | 83                 | 125              |  |
| APR/MAY/JUNE          | 1                | 1         | 0                | 1                | APR/MAY/JUNE          | 0                  | 81                                  | 30                 | 51               |  |